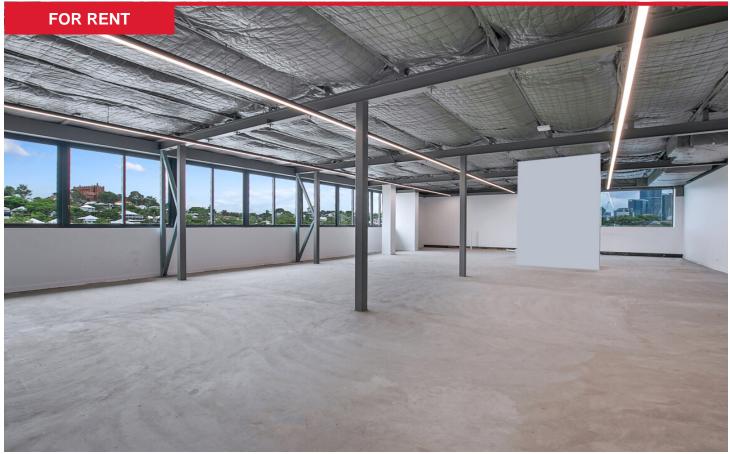

## Level 1/183 Given Terrace, Paddington

Perched on the vibrant 183 Given Terrace, this soughtafter location presents a unique leasing opportunity with this first-floor tenancy. Offering stunning city views from its windows, this great space in Paddington is only 2 kilometres from Brisbane CBD. Excellent local amenities, easy access to major arterials, and is nearby iconic landmarks including Suncorp Stadium, Caxton Street and The Barracks. Elevate your business in this dynamic first-floor setting.

- 195m2 NLA approx.
- 45 on-site customer car parks
- First floor tenancy with beautiful city views

Price:

View: remax.com.au/property-details/1P1821

Chris Esdale M 0401 540 129

**RE/MAX** City, Brisbane City

\_

Wonderful natural light throughout

- Open space easy for configuration
- Suit office, consultation, allied health

Please contact Exclusive Marketing Agent Chris Esdale for further information and to schedule your